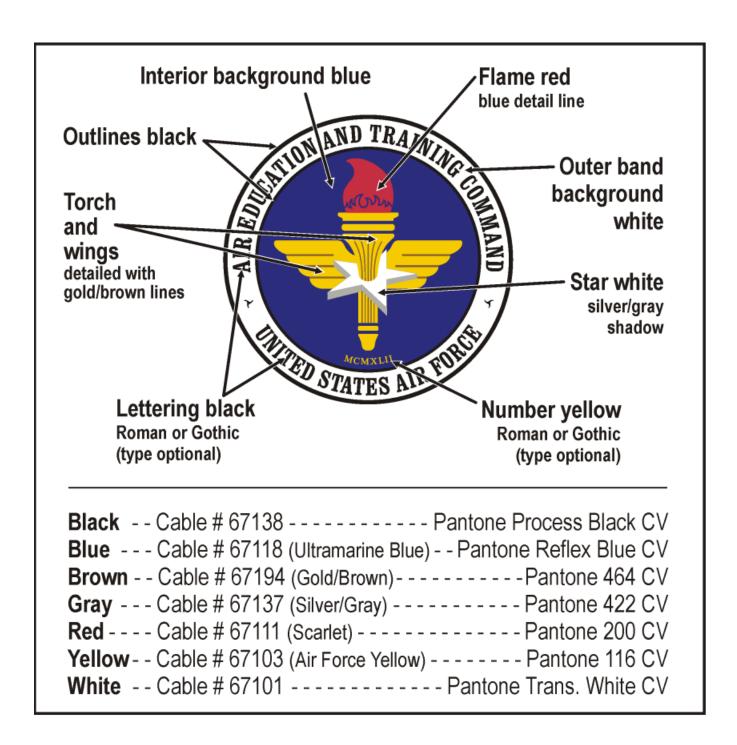

#### 1. Description and Significance:

- **1.1. Seal.** The AETC seal symbolizes AETC's mission and is used on official documents and records. It consists of a disc with an encircling band as follows:
  - **1.1.1. Disc.** The disc contains the torch piercing a five-pointed star in flat perspective at the center of a pair of stylized wings. Directly beneath the torch and following the contour of the disc are the Roman numerals MCMXLII, indicating the year Air Training Command was activated. **NOTE:** Air Training Command was redesignated as Air Education and Training Command on 1 July 1993.
  - **1.1.2. Encircling Band.** On a band encircling the disc is the inscription "Air Education and Training Command" and "United States Air Force" as shown at **Attachment 2**.

#### **AETC SEAL**