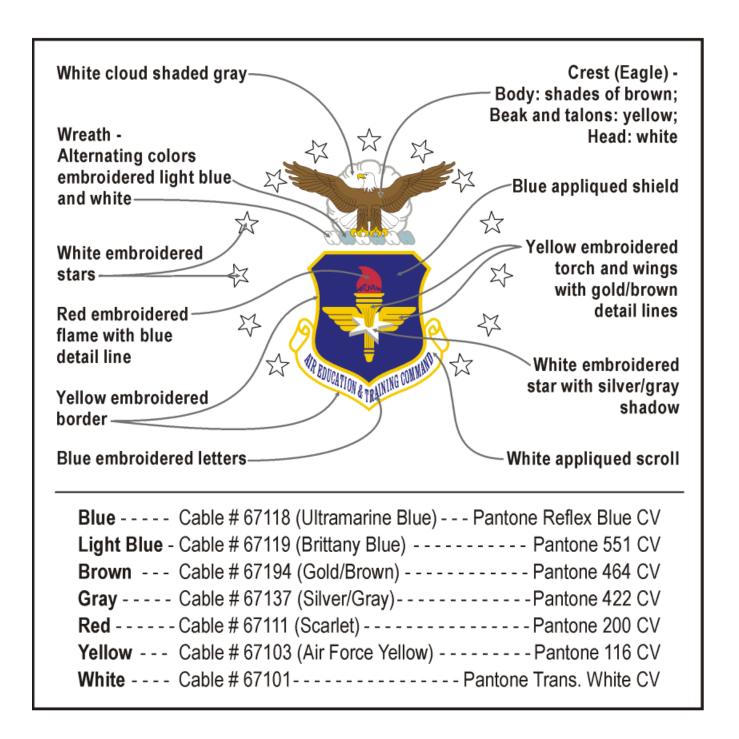

- **1.2.** Coat of Arms. The coat of arms (Attachment 3) consists of that part of the seal described in paragraph 1.1.1., minus the Roman numerals on a background of the Air Force shield, but with the crest added (with or without 13 encircling stars).
- **1.3.** Crest. The crest consists of an eagle, a cloud formation, and an heraldic wreath (six alternate folds of white and light blue color). It also includes a scroll with the inscription "Air Education & Training Command."
- **1.4. Emblem.** The emblem is the coat of arms without the crest as shown at **Attachment 4** and **Attachment 5**.
- 2. Color Shades. When the seal, coat of arms, and emblem are reproduced in full colors, color shades must be as indicated at Attachment 2, Attachment 3, and Attachment 4, respectively. NOTE: When the emblem is reproduced in subdued colors, shades must be as indicated at Attachment 5.
- **3.** Official Uses of the Seal, Coat of Arms, and Emblem. Uses of the seal, coat of arms, and emblem (or any element thereof) are limited to the items listed in paragraphs **3.1.** through **3.6.** and Attachment **6** (Table A6.1.). Other uses require specific approval. Submit requests for this approval to HQ AETC/HO.
  - **3.1. Printed Reproductions.** These may be used on letterhead stationery and AETC publications when the seal or emblem is printed as a line drawing.
  - **3.2. Official Invitations and Programs.** Commanders are authorized to reproduce facsimiles on invitations and programs for official ceremonies and special occasions.
  - **3.3. Memorials and Monuments.** When this headquarters approves the purpose and design of memorials and monuments, they may bear replicas of the seal, coat of arms, or emblem.
  - **3.4. Displays** . Replicas in color or monochrome reproduction, in picture or relief, may be displayed as long as there is no implication of official endorsement of any commercial undertaking.
  - **3.5. Marking of Aircraft.** The emblem will only be used for the marking of aircraft as specified in AETCI 21-106, *Corrosion Control*.
  - **3.6.** Use on Clothing. (Military personnel only) The emblem (patch) may be used on flight and athletic clothing and civilian (blazer-type) jackets of a conservative color, but the subdued patch must be worn on the battle dress uniform (BDU).
- **4. Unauthorized Uses of the AETC Seal.** The seal will not be used in any way that implies AETC endorsement of any item.
- **5. Requests for New Emblems.** Refer to AFI 84-105, *Organizational Lineage, Honors, and Heraldry*, to request approval of new emblems.

#### **AETC COAT OF ARMS**