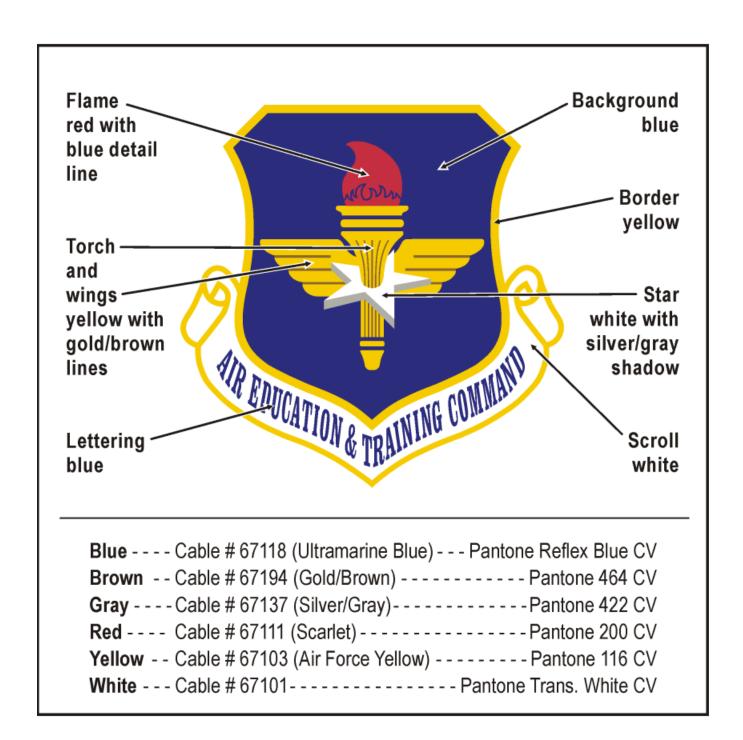

- **1.2.** Coat of Arms. The coat of arms (Attachment 3) consists of that part of the seal described in paragraph 1.1.1., minus the Roman numerals on a background of the Air Force shield, but with the crest added (with or without 13 encircling stars).
- **1.3.** Crest. The crest consists of an eagle, a cloud formation, and an heraldic wreath (six alternate folds of white and light blue color). It also includes a scroll with the inscription "Air Education & Training Command."
- **1.4. Emblem.** The emblem is the coat of arms without the crest as shown at **Attachment 4** and **Attachment 5**.
- 2. Color Shades. When the seal, coat of arms, and emblem are reproduced in full colors, color shades must be as indicated at Attachment 2, Attachment 3, and Attachment 4, respectively. NOTE: When the emblem is reproduced in subdued colors, shades must be as indicated at Attachment 5.
- **3.** Official Uses of the Seal, Coat of Arms, and Emblem. Uses of the seal, coat of arms, and emblem (or any element thereof) are limited to the items listed in paragraphs **3.1.** through **3.6.** and Attachment **6** (Table A6.1.). Other uses require specific approval. Submit requests for this approval to HQ AETC/HO.
  - **3.1. Printed Reproductions.** These may be used on letterhead stationery and AETC publications when the seal or emblem is printed as a line drawing.
  - **3.2. Official Invitations and Programs.** Commanders are authorized to reproduce facsimiles on invitations and programs for official ceremonies and special occasions.
  - **3.3. Memorials and Monuments.** When this headquarters approves the purpose and design of memorials and monuments, they may bear replicas of the seal, coat of arms, or emblem.
  - **3.4. Displays** . Replicas in color or monochrome reproduction, in picture or relief, may be displayed as long as there is no implication of official endorsement of any commercial undertaking.
  - **3.5. Marking of Aircraft.** The emblem will only be used for the marking of aircraft as specified in AETCI 21-106, *Corrosion Control*.
  - **3.6.** Use on Clothing. (Military personnel only) The emblem (patch) may be used on flight and athletic clothing and civilian (blazer-type) jackets of a conservative color, but the subdued patch must be worn on the battle dress uniform (BDU).
- **4. Unauthorized Uses of the AETC Seal.** The seal will not be used in any way that implies AETC endorsement of any item.
- **5. Requests for New Emblems.** Refer to AFI 84-105, *Organizational Lineage, Honors, and Heraldry*, to request approval of new emblems.

# Attachment 4 AETC EMBLEM (FULL COLORS)

Attachment 5
AETC EMBLEM (SUBDUED COLORS)