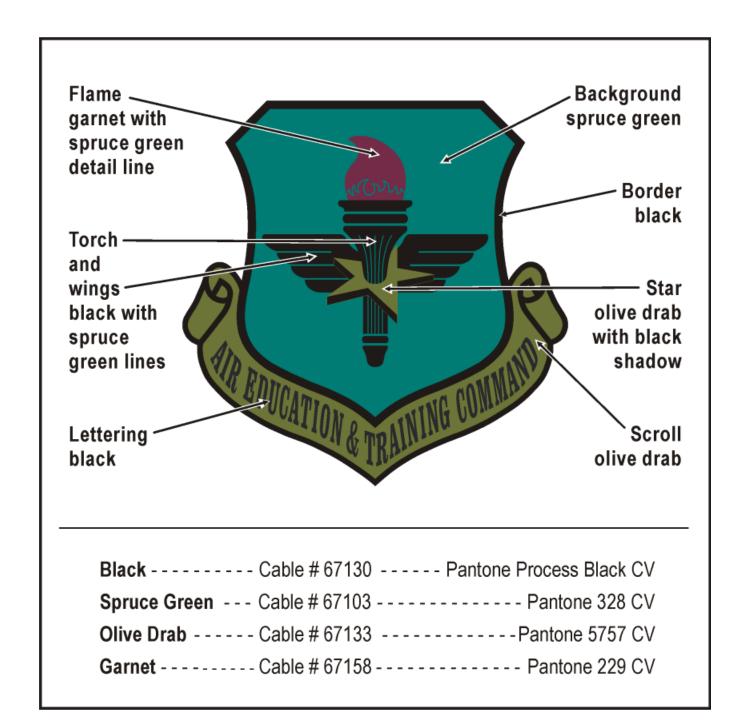

- **1.2.** Coat of Arms. The coat of arms (Attachment 3) consists of that part of the seal described in paragraph 1.1.1., minus the Roman numerals on a background of the Air Force shield, but with the crest added (with or without 13 encircling stars).
- **1.3.** Crest. The crest consists of an eagle, a cloud formation, and an heraldic wreath (six alternate folds of white and light blue color). It also includes a scroll with the inscription "Air Education & Training Command."
- **1.4. Emblem.** The emblem is the coat of arms without the crest as shown at **Attachment 4** and **Attachment 5**.
- 2. Color Shades. When the seal, coat of arms, and emblem are reproduced in full colors, color shades must be as indicated at Attachment 2, Attachment 3, and Attachment 4, respectively. NOTE: When the emblem is reproduced in subdued colors, shades must be as indicated at Attachment 5.
- **3.** Official Uses of the Seal, Coat of Arms, and Emblem. Uses of the seal, coat of arms, and emblem (or any element thereof) are limited to the items listed in paragraphs **3.1.** through **3.6.** and Attachment **6** (Table A6.1.). Other uses require specific approval. Submit requests for this approval to HQ AETC/HO.
  - **3.1. Printed Reproductions.** These may be used on letterhead stationery and AETC publications when the seal or emblem is printed as a line drawing.
  - **3.2. Official Invitations and Programs.** Commanders are authorized to reproduce facsimiles on invitations and programs for official ceremonies and special occasions.
  - **3.3. Memorials and Monuments.** When this headquarters approves the purpose and design of memorials and monuments, they may bear replicas of the seal, coat of arms, or emblem.
  - **3.4. Displays** . Replicas in color or monochrome reproduction, in picture or relief, may be displayed as long as there is no implication of official endorsement of any commercial undertaking.
  - **3.5. Marking of Aircraft.** The emblem will only be used for the marking of aircraft as specified in AETCI 21-106, *Corrosion Control*.
  - **3.6.** Use on Clothing. (Military personnel only) The emblem (patch) may be used on flight and athletic clothing and civilian (blazer-type) jackets of a conservative color, but the subdued patch must be worn on the battle dress uniform (BDU).
- **4. Unauthorized Uses of the AETC Seal.** The seal will not be used in any way that implies AETC endorsement of any item.
- **5. Requests for New Emblems.** Refer to AFI 84-105, *Organizational Lineage, Honors, and Heraldry*, to request approval of new emblems.

# Attachment 4 AETC EMBLEM (FULL COLORS)

Attachment 5
AETC EMBLEM (SUBDUED COLORS)